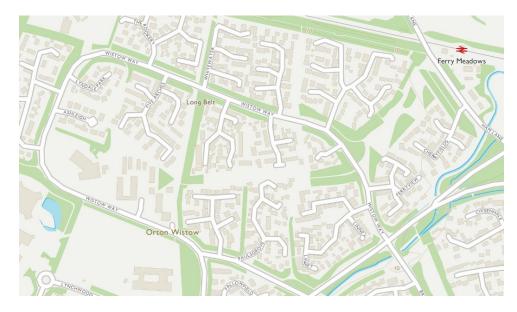

| PractisingCoachingObservingUnderstand why Fotheringhay Castle is<br>important to the local area.Understand why we have maps and<br>why we need symbols and a key on a<br>map.Understand sketch maps and<br>diagrams using its features. |                      |                         | Recognise key features on an <b>aerial</b><br>photograph including landmarks.<br>Use and construct basic symbols in a key<br>in the context of the school/local area.<br>Use simple fieldwork and observational<br>skills.<br>Draw a sketch of the local area.<br>Compare maps of the local area.<br>Identify human and physical features in<br>the local area.<br>Identify the features of a sketch map. |                          |                          |  |



## **Useful Information**

Our Local Area –

Sketch Map:



Aerial Map:





PAGE 4