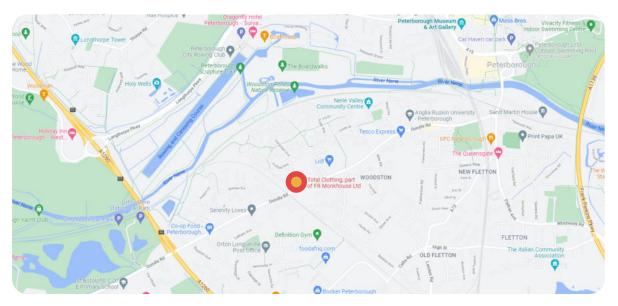

Ways to get in touch with our Schools Team

**Our Top Uniform Tips** 

Our shop location in Peterborough

We always encourage parents to order as soon as possible to ensure you will have the correct uniform for back to school. You will see the link to order your school uniform on the front page of this booklet. Our Delivery times during our "peak season" are 10 working days however, these can be longer as we move closer to back to school.

Our Shop in Peterborough is open Monday to Friday 9am till 5pm. (during the summer holidays we open on Saturdays 10-4pm)

We are here to help you if you have any questions please call our Schools Team on 01733 394758, contact us via live chat on our website or email customerservices@totalclothing.co.uk who will be happy to advise you.

## Visit us in store...

School Shop Opening Times

Mon - Fri: 9am - 5pm

During the summer holidays we are open on a Saturday from 10am till 4pm

Where to find us

No.9 Botolph Trading Estate, Oundle Road, Peterborough, PE2 9QP