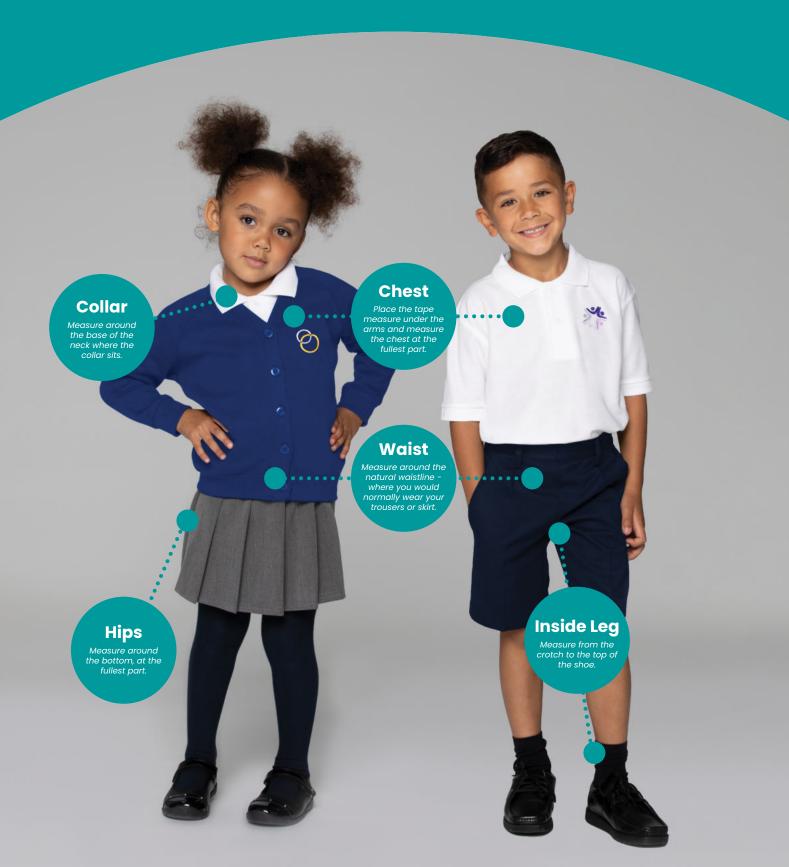

# How to measure your child for school uniform...

This uniform image is from our stock library and is for measuring guidance only.