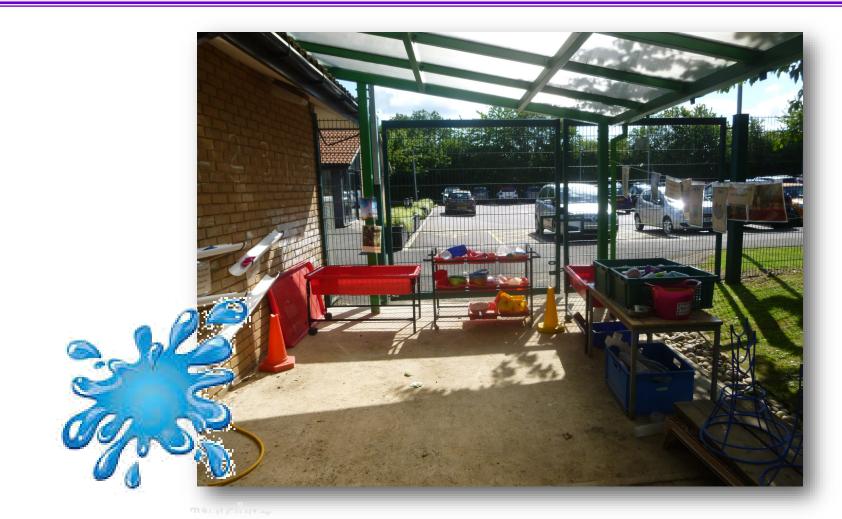

### Welcome to Orton Wistow Primary School.





We hang up our splash suits and coats on our pegs.



This is where we wash our hands when they are dirty and before lunch. The toilets are here too.



#### We do lots of counting here.



## We have a school dinner or a packed lunch at 12 o'clock.



#### We have lots of different things to play with in the role play area.



#### We sit down on the carpet.



# We play with our friends in the playground.



#### We have a wooden fort to play on.



### We like to paint.



#### We have a water area to splash in.



# We can make things at the creation station.



#### We have a play house outside.



### We can write and draw in the Literacy shack.