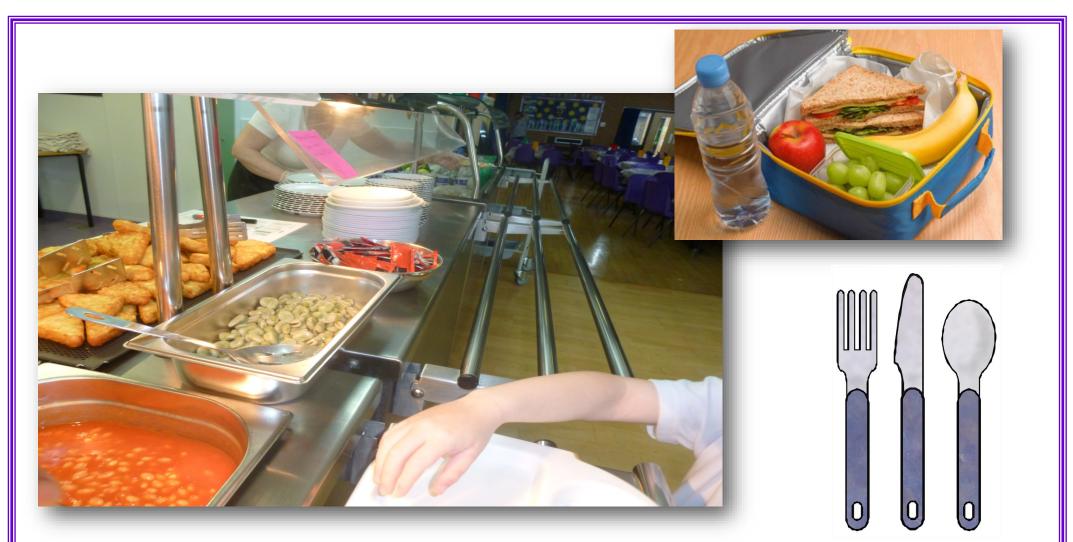

### Welcome to Orton Wistow Primary School.





We hang up our splash suits and coats on our pegs.



This is where we wash our hands when they are dirty and before lunch. The toilets are here too.



#### We do lots of counting here.



## We have a school dinner or a packed lunch at 12 o'clock.



#### We have lots of different things to play with in the role play area.



#### We sit down on the carpet.



# We play with our friends in the playground.



#### We have a wooden fort to play on.



### We like to paint.



#### We have a water area to splash in.



# We can make things at the creation station.



#### We have a play house outside.



### We can write and draw in the Literacy shack.