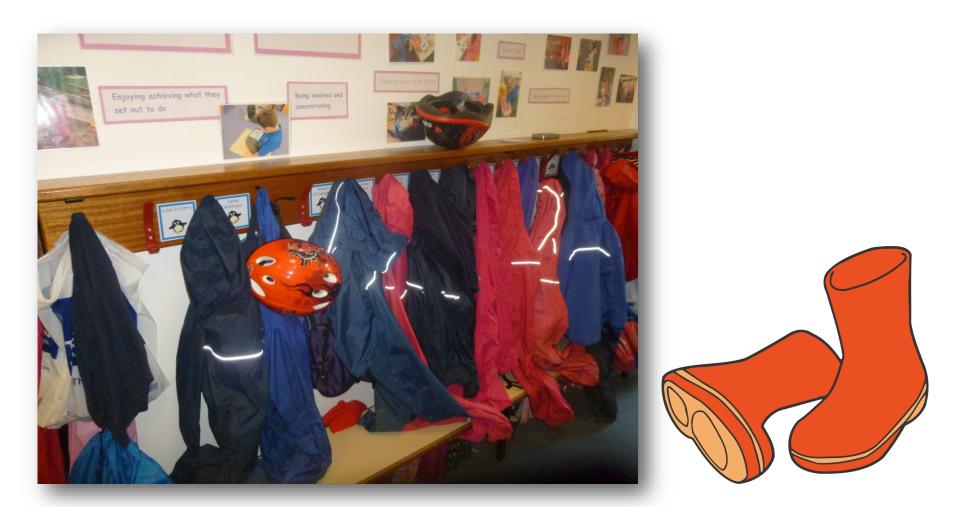

### Welcome to Orton Wistow Primary School.

We hang up our splash suits and coats on our pegs.

This is where we wash our hands when they are dirty and before lunch. The toilets are here too.