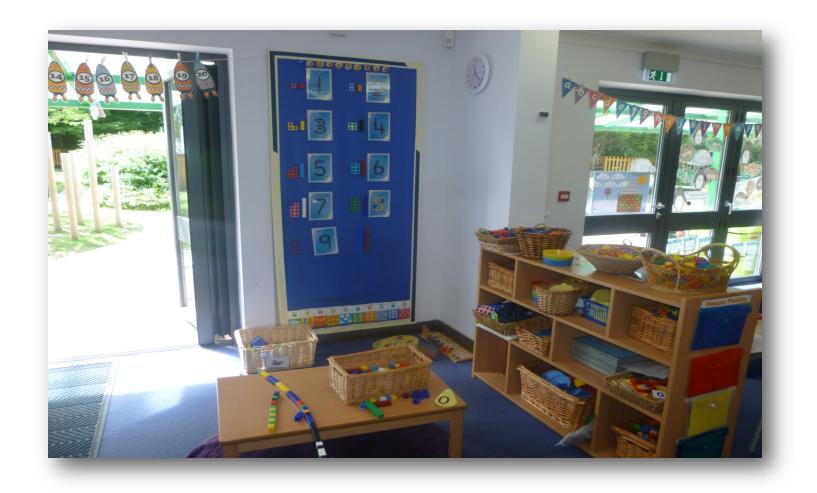

### Welcome to Orton Wistow Primary School.





We hang up our splash suits and coats on our pegs.



This is where we wash our hands when they are dirty and before lunch. The toilets are here too.



#### We do lots of counting here.



## We have a school dinner or a packed lunch at 12 o'clock.



#### We have lots of different things to play with in the role play area.



#### We sit down on the carpet.



# We play with our friends in the playground.



#### We have a wooden fort to play on.



### We like to paint.



#### We have a water area to splash in.



# We can make things at the creation station.



#### We have a play house outside.



### We can write and draw in the Literacy shack.