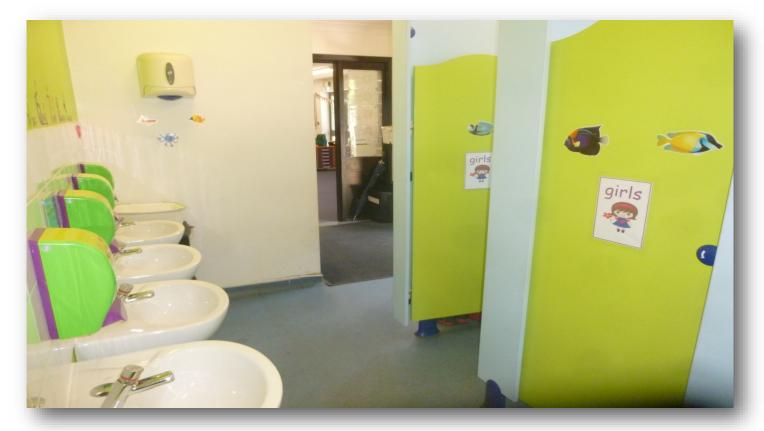

### Welcome to Orton Wistow Primary School.

We hang up our splash suits and coats on our pegs.

This is where we wash our hands when they are dirty and before lunch. The toilets are here too.