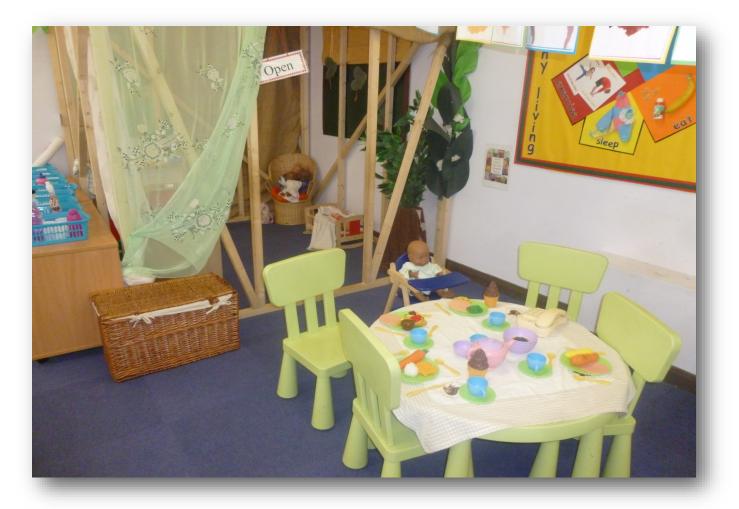

### Welcome to Orton Wistow Primary School.





We hang up our splash suits and coats on our pegs.



This is where we wash our hands when they are dirty and before lunch. The toilets are here too.



#### We do lots of counting here.



## We have a school dinner or a packed lunch at 12 o'clock.



#### We have lots of different things to play with in the role play area.



#### We sit down on the carpet.



# We play with our friends in the playground.



#### We have a wooden fort to play on.



### We like to paint.



#### We have a water area to splash in.



# We can make things at the creation station.



#### We have a play house outside.



### We can write and draw in the Literacy shack.