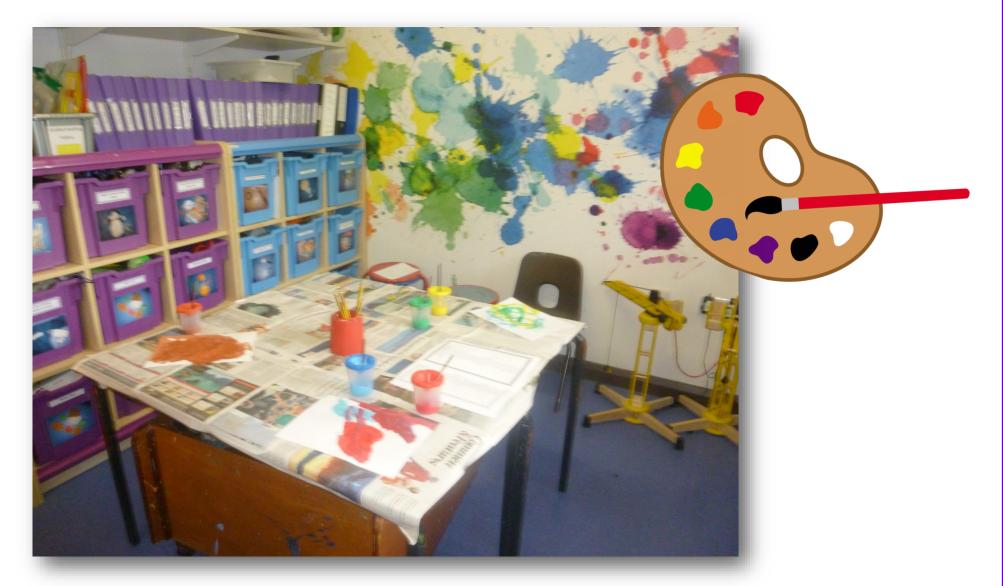

### Welcome to Orton Wistow Primary School.





We hang up our splash suits and coats on our pegs.



This is where we wash our hands when they are dirty and before lunch. The toilets are here too.



#### We do lots of counting here.



## We have a school dinner or a packed lunch at 12 o'clock.



#### We have lots of different things to play with in the role play area.



#### We sit down on the carpet.



# We play with our friends in the playground.



#### We have a wooden fort to play on.



### We like to paint.



#### We have a water area to splash in.



# We can make things at the creation station.



#### We have a play house outside.



### We can write and draw in the Literacy shack.