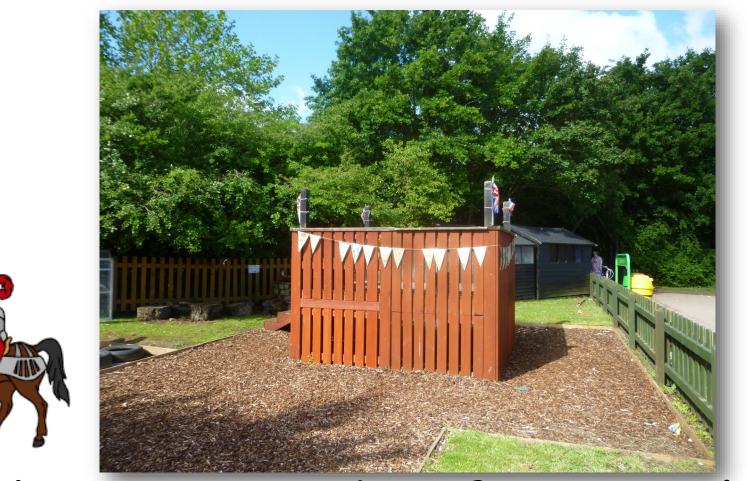

### Welcome to Orton Wistow Primary School.





We hang up our splash suits and coats on our pegs.



This is where we wash our hands when they are dirty and before lunch. The toilets are here too.



#### We do lots of counting here.



## We have a school dinner or a packed lunch at 12 o'clock.



#### We have lots of different things to play with in the role play area.



#### We sit down on the carpet.



# We play with our friends in the playground.



#### We have a wooden fort to play on.



### We like to paint.



#### We have a water area to splash in.



# We can make things at the creation station.



#### We have a play house outside.



### We can write and draw in the Literacy shack.