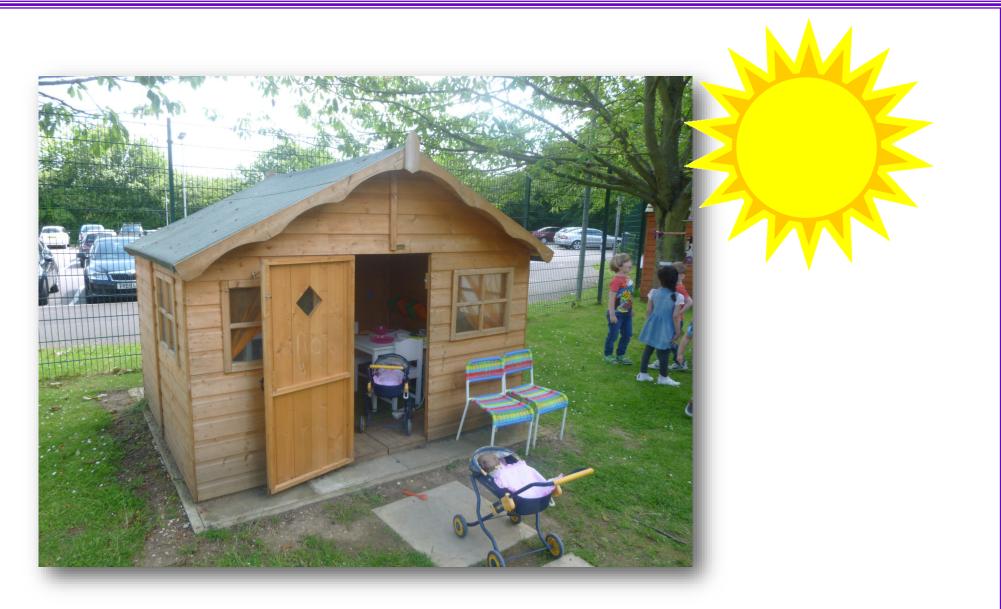

### Welcome to Orton Wistow Primary School.





We hang up our splash suits and coats on our pegs.



This is where we wash our hands when they are dirty and before lunch. The toilets are here too.



#### We do lots of counting here.



## We have a school dinner or a packed lunch at 12 o'clock.



#### We have lots of different things to play with in the role play area.



#### We sit down on the carpet.



# We play with our friends in the playground.



#### We have a wooden fort to play on.



### We like to paint.



#### We have a water area to splash in.



# We can make things at the creation station.



#### We have a play house outside.



### We can write and draw in the Literacy shack.