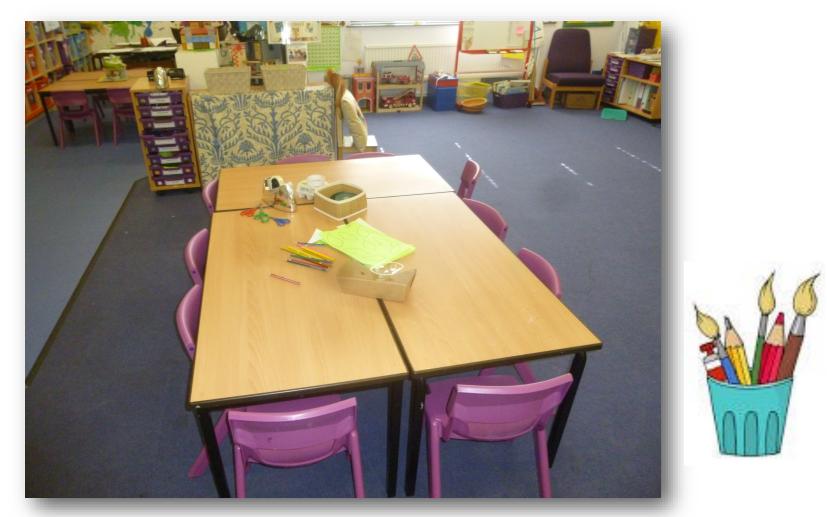

### Welcome to Orton Wistow Primary School.





We hang up our splash suits and coats on our pegs.



This is where we wash our hands when they are dirty and before lunch. The toilets are here too.



#### We do lots of counting here.



## We have a school dinner or a packed lunch at 12 o'clock.



#### We have lots of different things to play with in the role play area.



#### We sit down on the carpet.



# We play with our friends in the playground.



#### We have a wooden fort to play on.



### We like to paint.



#### We have a water area to splash in.



# We can make things at the creation station.



#### We have a play house outside.



### We can write and draw in the Literacy shack.