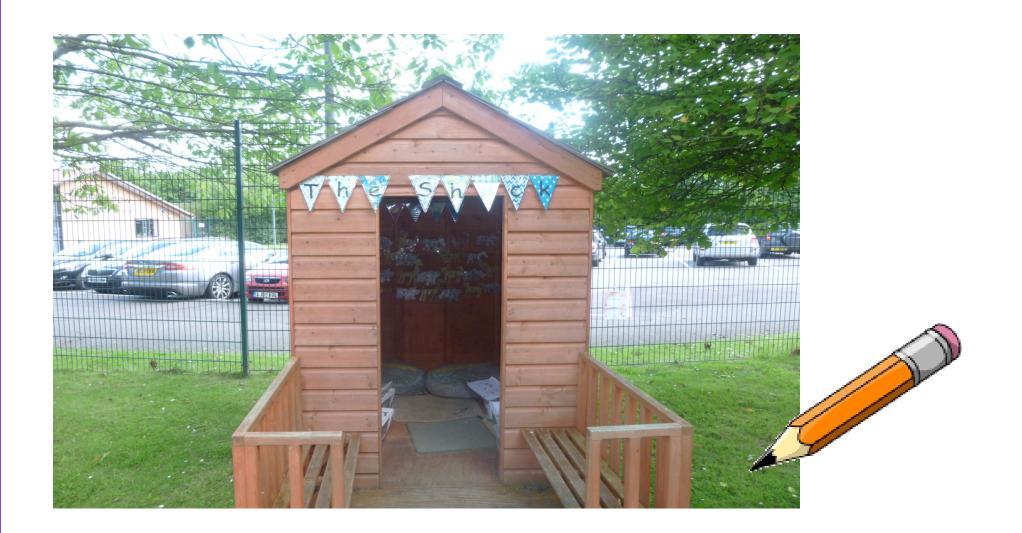

### Welcome to Orton Wistow Primary School.





We hang up our splash suits and coats on our pegs.



This is where we wash our hands when they are dirty and before lunch. The toilets are here too.



#### We do lots of counting here.



## We have a school dinner or a packed lunch at 12 o'clock.



#### We have lots of different things to play with in the role play area.



#### We sit down on the carpet.



# We play with our friends in the playground.



#### We have a wooden fort to play on.



### We like to paint.



#### We have a water area to splash in.



# We can make things at the creation station.



#### We have a play house outside.



### We can write and draw in the Literacy shack.